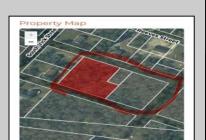

## **COMMENTS**

Prime opportunity to own 2 acres of wooded land in an up and coming residential area of Middle Township. The property consists of 3 separate lots, offering flexibility for development or a private retreat. Nestled in a peaceful, natural setting, yet conveniently located near local amenities, schools, and major routes. Ideal for builders, investors, or those seeking to build their dream home. Don\t miss this chance to secure a piece of land in a growing community.