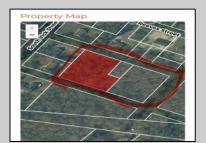

## **COMMENTS**

Prime opportunity to own 2 acres of wooded land in an up and coming residential area of Middle Township. The property consists of 3 separate lots, offering flexibility for development or a private retreat. Nestled in a peaceful, natural setting, yet conveniently located near local amenities, schools, and major routes. Ideal for builders, investors, or those seeking to build their dream home. Don\t miss this chance to secure a piece of land in a growing community.