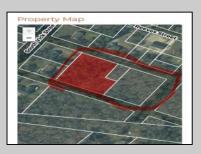

## COMMENTS

Prime opportunity to own 2 acres of wooded land in an up and coming residential area of Middle Township. The property consists of 3 separate lots, offering flexibility for development or a private retreat. Nestled in a peaceful, natural setting, yet conveniently located near local amenities, schools, and major routes. Ideal for builders, investors, or those seeking to build their dream home. Don/t miss this chance to secure a piece of land in a growing community.