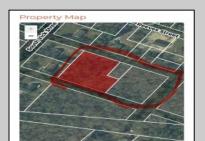

## **COMMENTS**

Prime opportunity to own 2 acres of wooded land in an up and coming residential area of Middle Township. The property consists of 3 separate lots, offering flexibility for development or a private retreat. Nestled in a peaceful, natural setting, yet conveniently located near local amenities, schools, and major routes. Ideal for builders, investors, or those seeking to build their dream home. Don\t miss this chance to secure a piece of land in a growing community.