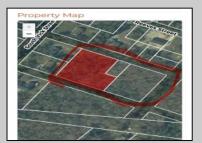

## **COMMENTS**

Prime opportunity to own 2 acres of wooded land in an up and coming residential area of Middle Township. The property consists of 3 separate lots, offering flexibility for development or a private retreat. Nestled in a peaceful, natural setting, yet conveniently located near local amenities, schools, and major routes. Ideal for builders, investors, or those seeking to build their dream home. Don\t miss this chance to secure a piece of land in a growing community.