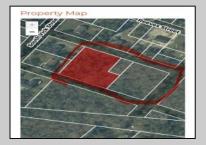

## **COMMENTS**

Prime opportunity to own 2 acres of wooded land in an up and coming residential area of Middle Township. The property consists of 3 separate lots, offering flexibility for development or a private retreat. Nestled in a peaceful, natural setting, yet conveniently located near local amenities, schools, and major routes. Ideal for builders, investors, or those seeking to build their dream home. Don\t miss this chance to secure a piece of land in a growing community.