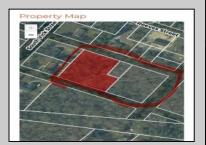

## **COMMENTS**

Prime opportunity to own 2 acres of wooded land in an up and coming residential area of Middle Township. The property consists of 3 separate lots, offering flexibility for development or a private retreat. Nestled in a peaceful, natural setting, yet conveniently located near local amenities, schools, and major routes. Ideal for builders, investors, or those seeking to build their dream home. Don\t miss this chance to secure a piece of land in a growing community.