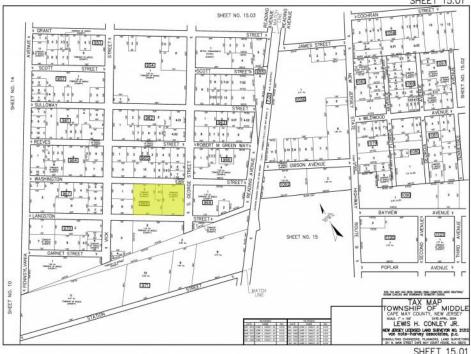

## **COMMENTS**

Prime opportunity to own 2 acres of wooded land in an up and coming residential area of Middle Township. The property consists of 3 separate lots, offering flexibility for development or a private retreat. Nestled in a peaceful, natural setting, yet conveniently located near local amenities, schools, and major routes. Ideal for builders, investors, or those seeking to build their dream home. Don\t miss this chance to secure a piece of land in a growing community.

## PROPERTY DETAILS

Ask for J.K. Hepner, III Berger Realty Inc 3160 Asbury Avenue, Ocean City Call: 609-399-0076

Email to: jkh@bergerrealty.com