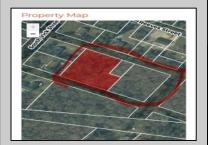

## **COMMENTS**

Prime opportunity to own 2 acres of wooded land in an up and coming residential area of Middle Township. The property consists of 3 separate lots, offering flexibility for development or a private retreat. Nestled in a peaceful, natural setting, yet conveniently located near local amenities, schools, and major routes. Ideal for builders, investors, or those seeking to build their dream home. Don't miss this chance to secure a piece of land in a growing community.