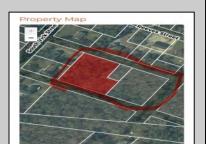

## **COMMENTS**

Prime opportunity to own 2 acres of wooded land in an up and coming residential area of Middle Township. The property consists of 3 separate lots, offering flexibility for development or a private retreat. Nestled in a peaceful, natural setting, yet conveniently located near local amenities, schools, and major routes. Ideal for builders, investors, or those seeking to build their dream home. Don\t miss this chance to secure a piece of land in a growing community.