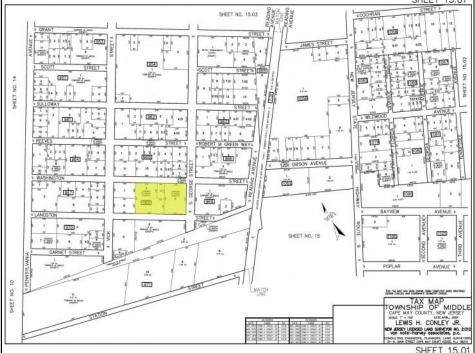

## **COMMENTS**

Prime opportunity to own 2 acres of wooded land in an up and coming residential area of Middle Township. The property consists of 3 separate lots, offering flexibility for development or a private retreat. Nestled in a peaceful, natural setting, yet conveniently located near local amenities, schools, and major routes. Ideal for builders, investors, or those seeking to build their dream home. Don't miss this chance to secure a piece of land in a growing community.