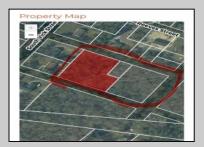

## **COMMENTS**

Prime opportunity to own 2 acres of wooded land in an up and coming residential area of Middle Township. The property consists of 3 separate lots, offering flexibility for development or a private retreat. Nestled in a peaceful, natural setting, yet conveniently located near local amenities, schools, and major routes. Ideal for builders, investors, or those seeking to build their dream home. Don't miss this chance to secure a piece of land in a growing community.