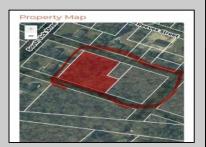

## **COMMENTS**

Prime opportunity to own 2 acres of wooded land in an up and coming residential area of Middle Township. The property consists of 3 separate lots, offering flexibility for development or a private retreat. Nestled in a peaceful, natural setting, yet conveniently located near local amenities, schools, and major routes. Ideal for builders, investors, or those seeking to build their dream home. Don\t miss this chance to secure a piece of land in a growing community.