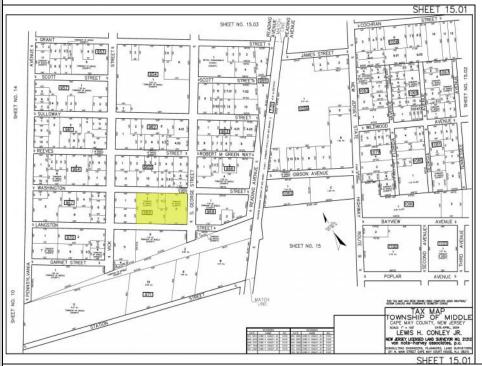

## COMMENTS

Prime opportunity to own 2 acres of wooded land in an up and coming residential area of Middle Township. The property consists of 3 separate lots, offering flexibility for development or a private retreat. Nestled in a peaceful, natural setting, yet conveniently located near local amenities, schools, and major routes. Ideal for builders, investors, or those seeking to build their dream home. Don\'t miss this chance to secure a piece of land in a growing community.