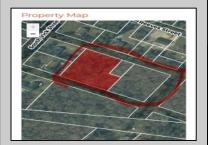

## **COMMENTS**

Prime opportunity to own 2 acres of wooded land in an up and coming residential area of Middle Township. The property consists of 3 separate lots, offering flexibility for development or a private retreat. Nestled in a peaceful, natural setting, yet conveniently located near local amenities, schools, and major routes. Ideal for builders, investors, or those seeking to build their dream home. Don\t miss this chance to secure a piece of land in a growing community.