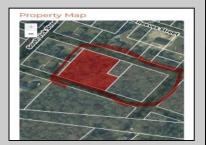

## **COMMENTS**

Prime opportunity to own 2 acres of wooded land in an up and coming residential area of Middle Township. The property consists of 3 separate lots, offering flexibility for development or a private retreat. Nestled in a peaceful, natural setting, yet conveniently located near local amenities, schools, and major routes. Ideal for builders, investors, or those seeking to build their dream home. Don\t miss this chance to secure a piece of land in a growing community.