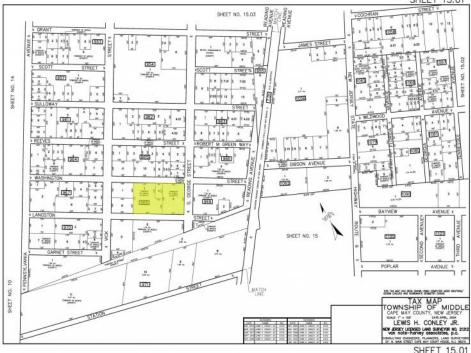

## **COMMENTS**

Prime opportunity to own 2 acres of wooded land in an up and coming residential area of Middle Township. The property consists of 3 separate lots, offering flexibility for development or a private retreat. Nestled in a peaceful, natural setting, yet conveniently located near local amenities, schools, and major routes. Ideal for builders, investors, or those seeking to build their dream home. Don\t miss this chance to secure a piece of land in a growing community.