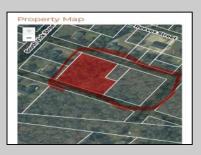

## COMMENTS

Prime opportunity to own 2 acres of wooded land in an up and coming residential area of Middle Township. The property consists of 3 separate lots, offering flexibility for development or a private retreat. Nestled in a peaceful, natural setting, yet conveniently located near local amenities, schools, and major routes. Ideal for builders, investors, or those seeking to build their dream home. Don\'t miss this chance to secure a piece of land in a growing community.