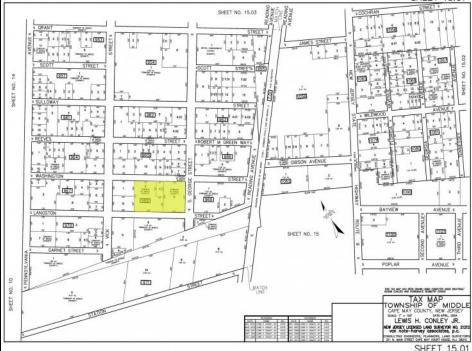

## **COMMENTS**

Prime opportunity to own 2 acres of wooded land in an up and coming residential area of Middle Township. The property consists of 3 separate lots, offering flexibility for development or a private retreat. Nestled in a peaceful, natural setting, yet conveniently located near local amenities, schools, and major routes. Ideal for builders, investors, or those seeking to build their dream home. Don\t miss this chance to secure a piece of land in a growing community.