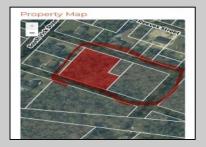

## **COMMENTS**

Prime opportunity to own 2 acres of wooded land in an up and coming residential area of Middle Township. The property consists of 3 separate lots, offering flexibility for development or a private retreat. Nestled in a peaceful, natural setting, yet conveniently located near local amenities, schools, and major routes. Ideal for builders, investors, or those seeking to build their dream home. Don\t miss this chance to secure a piece of land in a growing community.