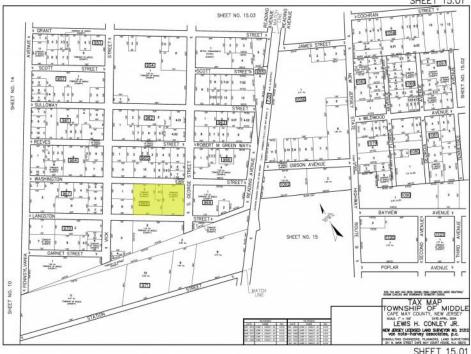

Berger Realty, Inc. 3160 Asbury Avenue Ocean City, NJ 08226 1-877-237-4371 / 609-399-0076 info@bergerrealty.com

Property Map White

Langston Whitesboro, NJ 08252

Asking \$150,000.00

## **COMMENTS**

Prime opportunity to own 2 acres of wooded land in an up and coming residential area of Middle Township. The property consists of 3 separate lots, offering flexibility for development or a private retreat. Nestled in a peaceful, natural setting, yet conveniently located near local amenities, schools, and major routes. Ideal for builders, investors, or those seeking to build their dream home. Don't miss this chance to secure a piece of land in a growing community.