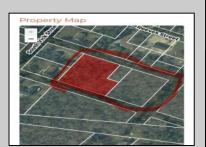

## **COMMENTS**

Prime opportunity to own 2 acres of wooded land in an up and coming residential area of Middle Township. The property consists of 3 separate lots, offering flexibility for development or a private retreat. Nestled in a peaceful, natural setting, yet conveniently located near local amenities, schools, and major routes. Ideal for builders, investors, or those seeking to build their dream home. Don\t miss this chance to secure a piece of land in a growing community.