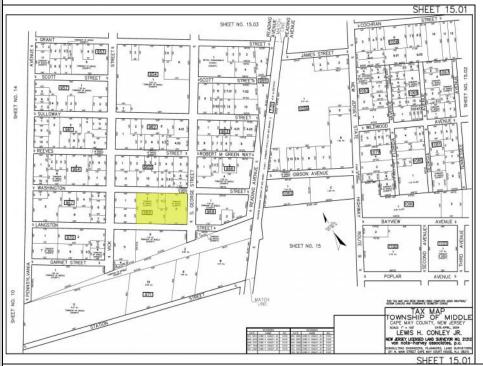

## COMMENTS

Prime opportunity to own 2 acres of wooded land in an up and coming residential area of Middle Township. The property consists of 3 separate lots, offering flexibility for development or a private retreat. Nestled in a peaceful, natural setting, yet conveniently located near local amenities, schools, and major routes. Ideal for builders, investors, or those seeking to build their dream home. Don\'t miss this chance to secure a piece of land in a growing community.