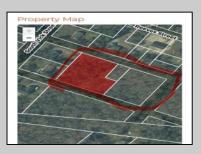

## COMMENTS

Prime opportunity to own 2 acres of wooded land in an up and coming residential area of Middle Township. The property consists of 3 separate lots, offering flexibility for development or a private retreat. Nestled in a peaceful, natural setting, yet conveniently located near local amenities, schools, and major routes. Ideal for builders, investors, or those seeking to build their dream home. Don\'t miss this chance to secure a piece of land in a growing community.