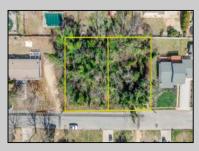

## COMMENTS

Approved buildable lot available in a great central location in Erma. The neighborhood is city sewer and well. Great opportunity to build your dream home or invest in Lower Township. Lot 83.02 directly next-door is also available. Address and taxes are to be determined. **PROPERTY DETAILS**