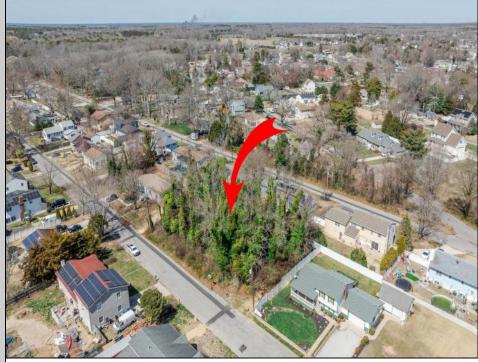

## COMMENTS

Approved buildable lot available in a great central location in Erma. The neighborhood is city sewer and well. Great opportunity to build your dream home or invest in Lower Township. Lot 83.02 directly next-door is also available. Address and taxes are to be determined. **PROPERTY DETAILS**