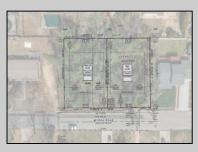

## COMMENTS

Approved buildable lot available in a great central location in Erma. The neighborhood is city sewer and well. Great opportunity to build your dream home or invest in Lower Township. Lot 83.02 directly next-door is also available. Address and taxes are to be determined. **PROPERTY DETAILS**