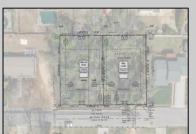

## **COMMENTS**

Approved buildable lot available in a great central location in Erma. The neighborhood is city sewer and well. Great opportunity to build your dream home or invest in Lower Township. Lot 83.02 directly next-door is also available. Address and taxes are to be determined.