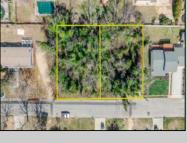

## **COMMENTS**

Approved buildable lot available in a great central location in Erma. The neighborhood is city sewer and well. Great opportunity to build your dream home or invest in Lower Township. Lot 83.02 directly next-door is also available. Address and taxes are to be determined.