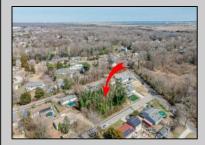

## **COMMENTS**

Approved buildable lot available in a great central location in Erma. The neighborhood is city sewer and well. Great opportunity to build your dream home or invest in Lower Township. Lot 83.02 directly next-door is also available. Address and taxes are to be determined.