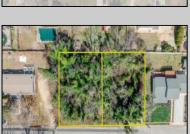

## **COMMENTS**

Approved buildable lot available in a great central location in Erma. The neighborhood is city sewer and well. Great opportunity to build your dream home or invest in Lower Township. Lot 83.02 directly next-door is also available. Address and taxes are to be determined.