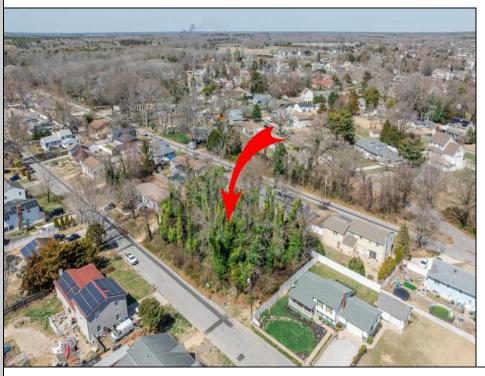

## **COMMENTS**

Approved buildable lot available in a great central location in Erma. The neighborhood is city sewer and well. Great opportunity to build your dream home or invest in Lower Township. Lot 83.02 directly next-door is also available. Address and taxes are to be determined.