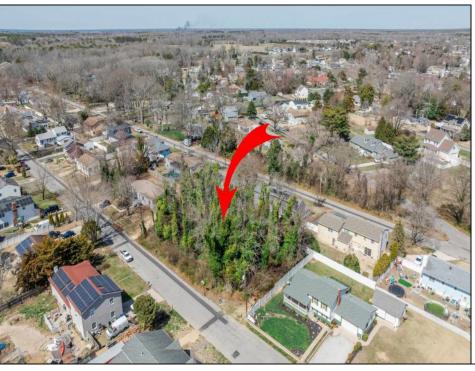

## **COMMENTS**

Approved buildable lot available in a great central location in Erma. The neighborhood is city sewer and well. Great opportunity to build your dream home or invest in Lower Township. Lot 83.02 directly next-door is also available. Address and taxes are to be determined.