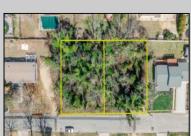

## **COMMENTS**

Approved buildable lot available in a great central location in Erma. The neighborhood is city sewer and well. Great opportunity to build your dream home or invest in Lower Township. Lot 83.02 directly next-door is also available. Address and taxes are to be determined.