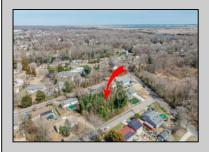

## **COMMENTS**

Approved buildable lot available in a great central location in Erma. The neighborhood is city sewer and well. Great opportunity to build your dream home or invest in Lower Township. Lot 83.02 directly next-door is also available. Address and taxes are to be determined.