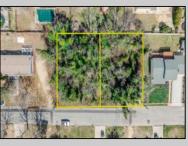

## **COMMENTS**

Approved buildable lot available in a great central location in Erma. The neighborhood is city sewer and well. Great opportunity to build your dream home or invest in Lower Township. Lot 83.02 directly next-door is also available. Address and taxes are to be determined.