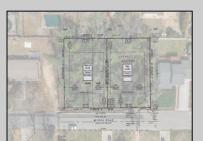

## **COMMENTS**

Approved buildable lot available in a great central location in Erma. The neighborhood is city sewer and well. Great opportunity to build your dream home or invest in Lower Township. Lot 83.02 directly next-door is also available. Address and taxes are to be determined.