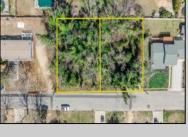

## **COMMENTS**

Approved buildable lot available in a great central location in Erma. The neighborhood is city sewer and well. Great opportunity to build your dream home or invest in Lower Township. Lot 83.02 directly next-door is also available. Address and taxes are to be determined.