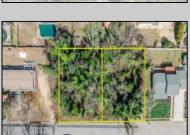

## **COMMENTS**

Approved buildable lot available in a great central location in Erma. The neighborhood is city sewer and well. Great opportunity to build your dream home or invest in Lower Township. Lot 83.02 directly next-door is also available. Address and taxes are to be determined.