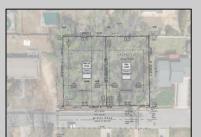

## **COMMENTS**

Approved buildable lot available in a great central location in Erma. The neighborhood is city sewer and well. Great opportunity to build your dream home or invest in Lower Township. Lot 83.02 directly next-door is also available. Address and taxes are to be determined.