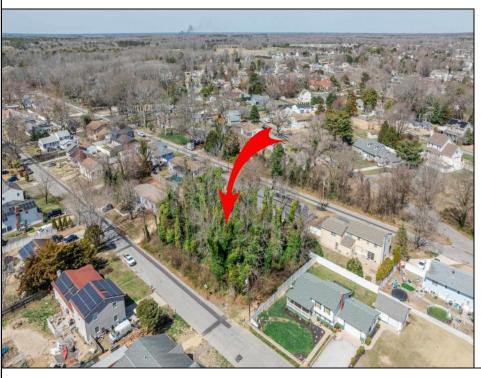

## **COMMENTS**

Approved buildable lot available in a great central location in Erma. The neighborhood is city sewer and well. Great opportunity to build your dream home or invest in Lower Township. Lot 83.02 directly next-door is also available. Address and taxes are to be determined.