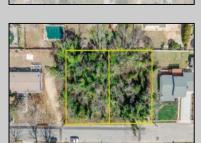

## **COMMENTS**

Approved buildable lot available in a great central location in Erma. The neighborhood is city sewer and well. Great opportunity to build your dream home or invest in Lower Township. Lot 83.02 directly next-door is also available. Address and taxes are to be determined.