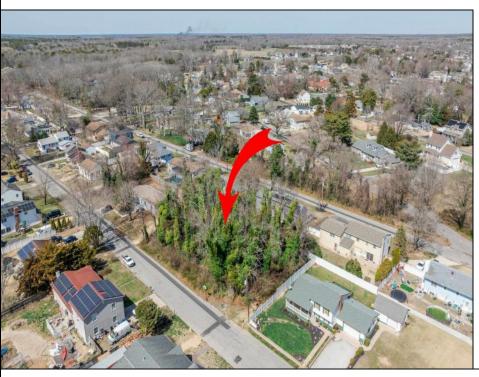

## **COMMENTS**

Approved buildable lot available in a great central location in Erma. The neighborhood is city sewer and well. Great opportunity to build your dream home or invest in Lower Township. Lot 83.02 directly next-door is also available. Address and taxes are to be determined.