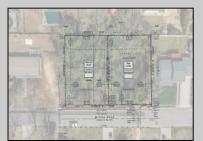

## **COMMENTS**

Approved buildable lot available in a great central location in Erma. The neighborhood is city sewer and well. Great opportunity to build your dream home or invest in Lower Township. Lot 83.02 directly next-door is also available. Address and taxes are to be determined.