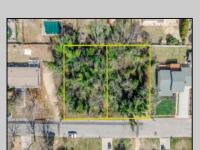

## **COMMENTS**

Approved buildable lot available in a great central location in Erma. The neighborhood is city sewer and well. Great opportunity to build your dream home or invest in Lower Township. Lot 83.02 directly next-door is also available. Address and taxes are to be determined.