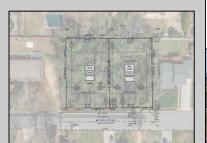

## **COMMENTS**

Approved buildable lot available in a great central location in Erma. The neighborhood is city sewer and well. Great opportunity to build your dream home or invest in Lower Township. Lot 83.02 directly next-door is also available. Address and taxes are to be determined.