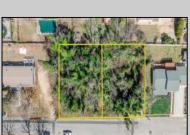

## **COMMENTS**

Approved buildable lot available in a great central location in Erma. The neighborhood is city sewer and well. Great opportunity to build your dream home or invest in Lower Township. Lot 83.02 directly next-door is also available. Address and taxes are to be determined.