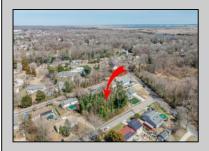

## **COMMENTS**

Approved buildable lot available in a great central location in Erma. The neighborhood is city sewer and well. Great opportunity to build your dream home or invest in Lower Township. Lot 83.02 directly next-door is also available. Address and taxes are to be determined.