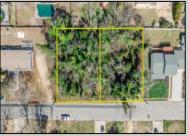

## **COMMENTS**

Approved buildable lot available in a great central location in Erma. The neighborhood is city sewer and well. Great opportunity to build your dream home or invest in Lower Township. Lot 83.02 directly next-door is also available. Address and taxes are to be determined.