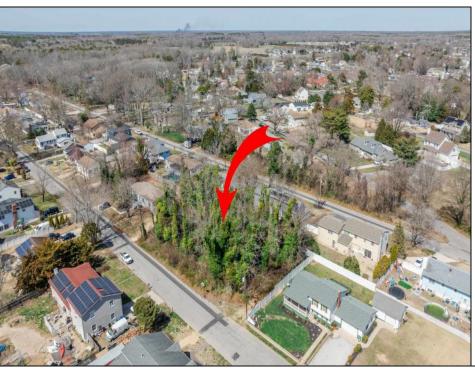

## **COMMENTS**

Approved buildable lot available in a great central location in Erma. The neighborhood is city sewer and well. Great opportunity to build your dream home or invest in Lower Township. Lot 83.02 directly next-door is also available. Address and taxes are to be determined.