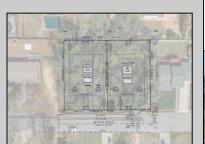

## **COMMENTS**

Approved buildable lot available in a great central location in Erma. The neighborhood is city sewer and well. Great opportunity to build your dream home or invest in Lower Township. Lot 83.02 directly next-door is also available. Address and taxes are to be determined.