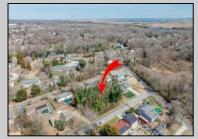

## **COMMENTS**

Approved buildable lot available in a great central location in Erma. The neighborhood is city sewer and well. Great opportunity to build your dream home or invest in Lower Township. Lot 83.02 directly next-door is also available. Address and taxes are to be determined.