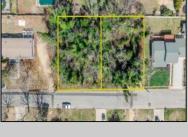

## **COMMENTS**

Approved buildable lot available in a great central location in Erma. The neighborhood is city sewer and well. Great opportunity to build your dream home or invest in Lower Township. Lot 83.02 directly next-door is also available. Address and taxes are to be determined.