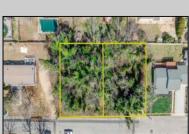

## **COMMENTS**

Approved buildable lot available in a great central location in Erma. The neighborhood is city sewer and well. Great opportunity to build your dream home or invest in Lower Township. Lot 83.02 directly next-door is also available. Address and taxes are to be determined.