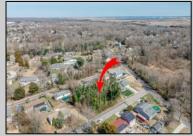

## **COMMENTS**

Approved buildable lot available in a great central location in Erma. The neighborhood is city sewer and well. Great opportunity to build your dream home or invest in Lower Township. Lot 83.02 directly next-door is also available. Address and taxes are to be determined.