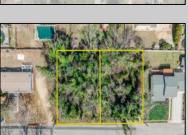

## **COMMENTS**

Approved buildable lot available in a great central location in Erma. The neighborhood is city sewer and well. Great opportunity to build your dream home or invest in Lower Township. Lot 83.02 directly next-door is also available. Address and taxes are to be determined.