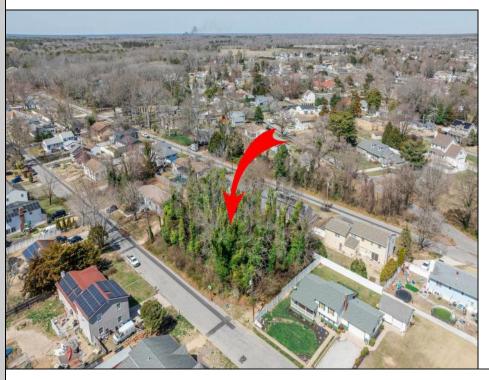

## **COMMENTS**

Approved buildable lot available in a great central location in Erma. The neighborhood is city sewer and well. Great opportunity to build your dream home or invest in Lower Township. Lot 83.02 directly next-door is also available. Address and taxes are to be determined.