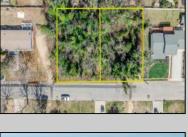

## **COMMENTS**

Approved buildable lot available in a great central location in Erma. The neighborhood is city sewer and well. Great opportunity to build your dream home or invest in Lower Township. Lot 83.02 directly next-door is also available. Address and taxes are to be determined.