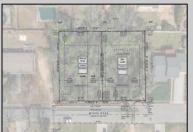

## **COMMENTS**

Approved buildable lot available in a great central location in Erma. The neighborhood is city sewer and well. Great opportunity to build your dream home or invest in Lower Township. Lot 83.02 directly next-door is also available. Address and taxes are to be determined.