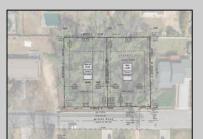

## **COMMENTS**

Approved buildable lot available in a great central location in Erma. The neighborhood is city sewer and well. Great opportunity to build your dream home or invest in Lower Township. Lot 83.02 directly next-door is also available. Address and taxes are to be determined.