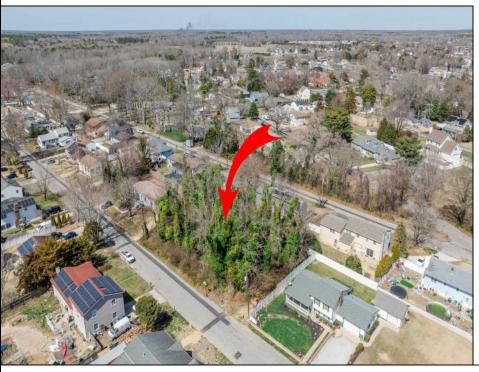

## **COMMENTS**

Approved buildable lot available in a great central location in Erma. The neighborhood is city sewer and well. Great opportunity to build your dream home or invest in Lower Township. Lot 83.02 directly next-door is also available. Address and taxes are to be determined.