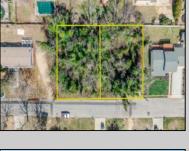

## **COMMENTS**

Approved buildable lot available in a great central location in Erma. The neighborhood is city sewer and well. Great opportunity to build your dream home or invest in Lower Township. Lot 83.02 directly next-door is also available. Address and taxes are to be determined.