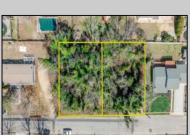

## **COMMENTS**

Approved buildable lot available in a great central location in Erma. The neighborhood is city sewer and well. Great opportunity to build your dream home or invest in Lower Township. Lot 83.02 directly next-door is also available. Address and taxes are to be determined.