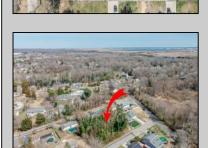

## **COMMENTS**

Approved buildable lot available in a great central location in Erma. The neighborhood is city sewer and well. Great opportunity to build your dream home or invest in Lower Township. Lot 83.02 directly next-door is also available. Address and taxes are to be determined.