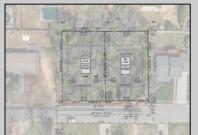

## **COMMENTS**

Approved buildable lot available in a great central location in Erma. The neighborhood is city sewer and well. Great opportunity to build your dream home or invest in Lower Township. Lot 83.02 directly next-door is also available. Address and taxes are to be determined.