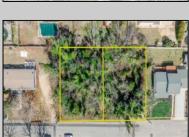

## **COMMENTS**

Approved buildable lot available in a great central location in Erma. The neighborhood is city sewer and well. Great opportunity to build your dream home or invest in Lower Township. Lot 83.02 directly next-door is also available. Address and taxes are to be determined.