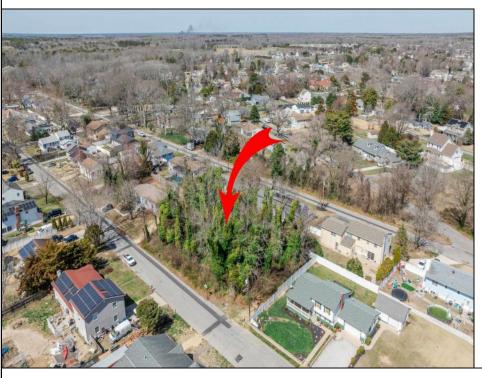

## **COMMENTS**

Approved buildable lot available in a great central location in Erma. The neighborhood is city sewer and well. Great opportunity to build your dream home or invest in Lower Township. Lot 83.02 directly next-door is also available. Address and taxes are to be determined.