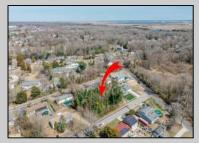

## **COMMENTS**

Approved buildable lot available in a great central location in Erma. The neighborhood is city sewer and well. Great opportunity to build your dream home or invest in Lower Township. Lot 83.02 directly next-door is also available. Address and taxes are to be determined.