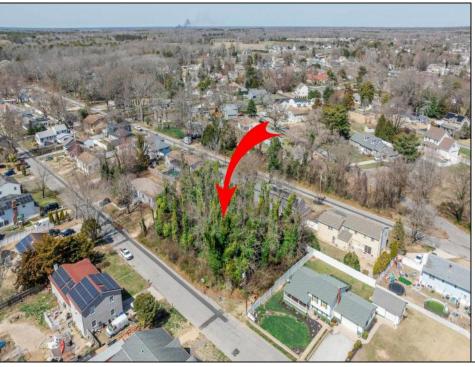

## **COMMENTS**

Approved buildable lot available in a great central location in Erma. The neighborhood is city sewer and well. Great opportunity to build your dream home or invest in Lower Township. Lot 83.02 directly next-door is also available. Address and taxes are to be determined.