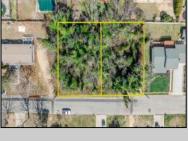

## **COMMENTS**

Approved buildable lot available in a great central location in Erma. The neighborhood is city sewer and well. Great opportunity to build your dream home or invest in Lower Township. Lot 83.02 directly next-door is also available. Address and taxes are to be determined.