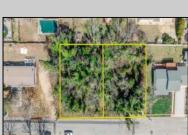

## **COMMENTS**

Approved buildable lot available in a great central location in Erma. The neighborhood is city sewer and well. Great opportunity to build your dream home or invest in Lower Township. Lot 83.02 directly next-door is also available. Address and taxes are to be determined.