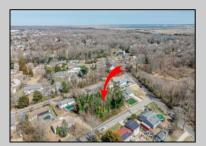

## **COMMENTS**

Approved buildable lot available in a great central location in Erma. The neighborhood is city sewer and well. Great opportunity to build your dream home or invest in Lower Township. Lot 84 directly next-door is also available. Address and taxes are to be determined.