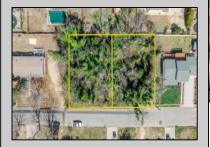

## **COMMENTS**

Approved buildable lot available in a great central location in Erma. The neighborhood is city sewer and well. Great opportunity to build your dream home or invest in Lower Township. Lot 84 directly next-door is also available. Address and taxes are to be determined.