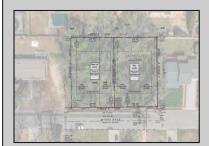

## **COMMENTS**

Approved buildable lot available in a great central location in Erma. The neighborhood is city sewer and well. Great opportunity to build your dream home or invest in Lower Township. Lot 84 directly next-door is also available. Address and taxes are to be determined.