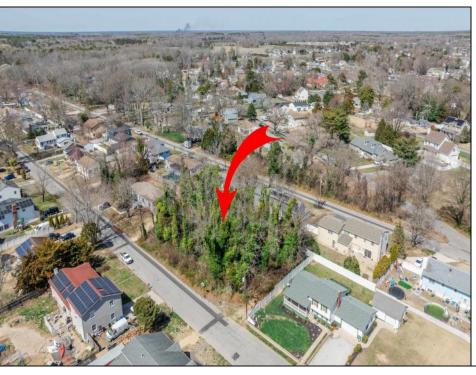

## **COMMENTS**

Approved buildable lot available in a great central location in Erma. The neighborhood is city sewer and well. Great opportunity to build your dream home or invest in Lower Township. Lot 84 directly next-door is also available. Address and taxes are to be determined.