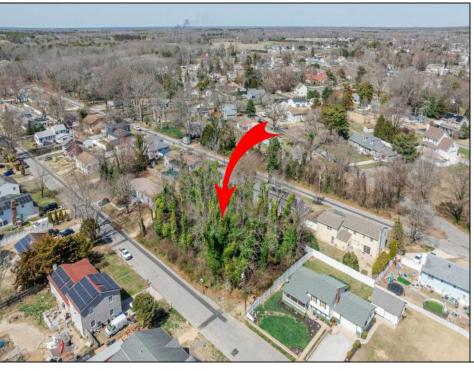

## **COMMENTS**

Approved buildable lot available in a great central location in Erma. The neighborhood is city sewer and well. Great opportunity to build your dream home or invest in Lower Township. Lot 84 directly next-door is also available. Address and taxes are to be determined.