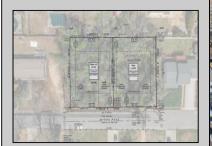

## **COMMENTS**

Approved buildable lot available in a great central location in Erma. The neighborhood is city sewer and well. Great opportunity to build your dream home or invest in Lower Township. Lot 84 directly next-door is also available. Address and taxes are to be determined.