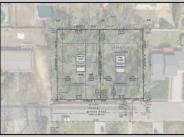

## COMMENTS

Approved buildable lot available in a great central location in Erma. The neighborhood is city sewer and well. Great opportunity to build your dream home or invest in Lower Township. Lot 84 directly next-door is also available. Address and taxes are to be determined. **PROPERTY DETAILS** 