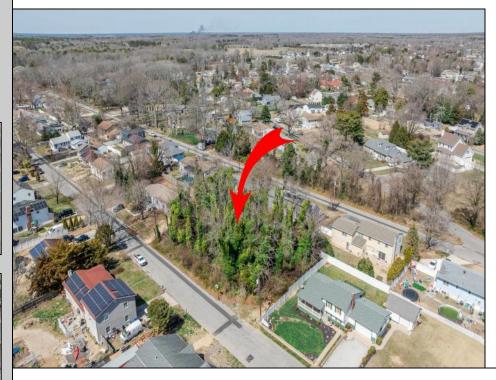

## COMMENTS

Approved buildable lot available in a great central location in Erma. The neighborhood is city sewer and well. Great opportunity to build your dream home or invest in Lower Township. Lot 84 directly next-door is also available. Address and taxes are to be determined. **PROPERTY DETAILS** 