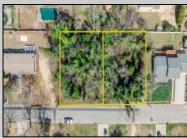

## COMMENTS

Approved buildable lot available in a great central location in Erma. The neighborhood is city sewer and well. Great opportunity to build your dream home or invest in Lower Township. Lot 84 directly next-door is also available. Address and taxes are to be determined. **PROPERTY DETAILS** 