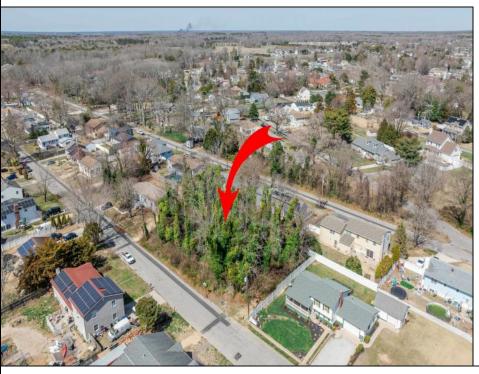

## **COMMENTS**

Approved buildable lot available in a great central location in Erma. The neighborhood is city sewer and well. Great opportunity to build your dream home or invest in Lower Township. Lot 84 directly next-door is also available. Address and taxes are to be determined.