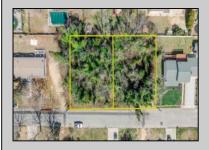

## **COMMENTS**

Approved buildable lot available in a great central location in Erma. The neighborhood is city sewer and well. Great opportunity to build your dream home or invest in Lower Township. Lot 84 directly next-door is also available. Address and taxes are to be determined.