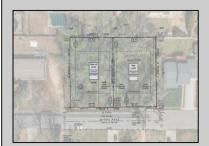

## **COMMENTS**

Approved buildable lot available in a great central location in Erma. The neighborhood is city sewer and well. Great opportunity to build your dream home or invest in Lower Township. Lot 84 directly next-door is also available. Address and taxes are to be determined.