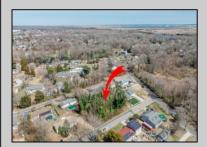

## **COMMENTS**

Approved buildable lot available in a great central location in Erma. The neighborhood is city sewer and well. Great opportunity to build your dream home or invest in Lower Township. Lot 84 directly next-door is also available. Address and taxes are to be determined.