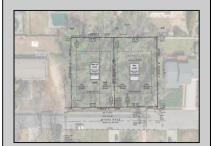

## **COMMENTS**

Approved buildable lot available in a great central location in Erma. The neighborhood is city sewer and well. Great opportunity to build your dream home or invest in Lower Township. Lot 84 directly next-door is also available. Address and taxes are to be determined.