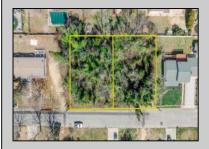

## **COMMENTS**

Approved buildable lot available in a great central location in Erma. The neighborhood is city sewer and well. Great opportunity to build your dream home or invest in Lower Township. Lot 84 directly next-door is also available. Address and taxes are to be determined.