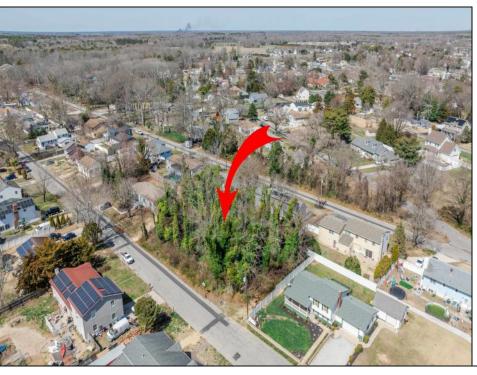

## **COMMENTS**

Approved buildable lot available in a great central location in Erma. The neighborhood is city sewer and well. Great opportunity to build your dream home or invest in Lower Township. Lot 84 directly next-door is also available. Address and taxes are to be determined.