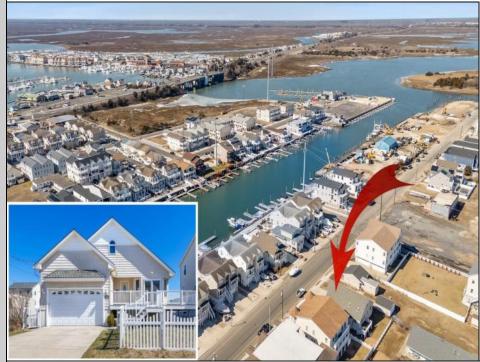

## 531 Montgomery Wildwood, NJ 08260

Asking \$920,000.00

## COMMENTS

OPEN HOUSE SATURDAY (3/29) 12:00-2:00. Beautiful Beach Home with some great new upgrades! Located just one block from the Bay and directly across from Ottens Harbor. This is a hot location surrounded by million-dollar homes. If you enjoy getting out on the water, Bunker's Marina is one block away for your Pontoon or boat slip rental needs! The property is on a large 60x100 lot and offers a fenced front and rear yard, big driveway with two car garage, huge wrap around deck and a large rear deck. The inside has a spacious floor plan, including a massive living room with vaulted ceilings, gas fireplace and plenty of windows letting in the natural light! The sellers spared no expense by having the entire interior painted, installed new Coretec laminate flooring throughout and new kitchen appliances! Huge master with walk-in closet and private bath. There are many more features you\'ll love about this home, come check it out!