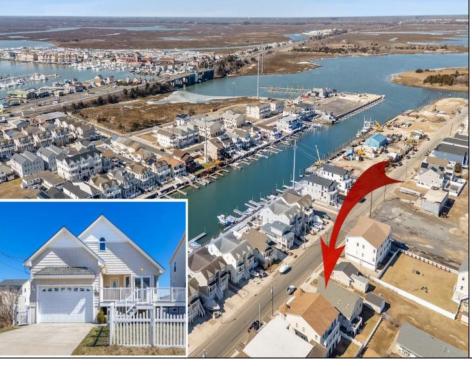

## **COMMENTS**

OPEN HOUSE SATURDAY (3/29) 12:00-2:00. Beautiful Beach Home with some great new upgrades! Located just one block from the Bay and directly across from Ottens Harbor. This is a hot location surrounded by million-dollar homes. If you enjoy getting out on the water, Bunker's Marina is one block away for your Pontoon or boat slip rental needs! The property is on a large 60x100 lot and offers a fenced front and rear yard, big driveway with two car garage, huge wrap around deck and a large rear deck. The inside has a spacious floor plan, including a massive living room with vaulted ceilings, gas fireplace and plenty of windows letting in the natural light! The sellers spared no expense by having the entire interior painted, installed new Coretec laminate flooring throughout and new kitchen appliances! Huge master with walk-in closet and private bath. There are many more features you\'ll love about this home, come check it out!