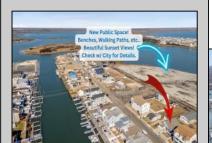

## **COMMENTS**

OPEN HOUSE SATURDAY (3/29) 12:00-2:00. Beautiful Beach Home with some great new upgrades! Located just one block from the Bay and directly across from Ottens Harbor. This is a hot location surrounded by million-dollar homes. If you enjoy getting out on the water, Bunker's Marina is one block away for your Pontoon or boat slip rental needs! The property is on a large 60x100 lot and offers a fenced front and rear yard, big driveway with two car garage, huge wrap around deck and a large rear deck. The inside has a spacious floor plan, including a massive living room with vaulted ceilings, gas fireplace and plenty of windows letting in the natural light! The sellers spared no expense by having the entire interior painted, installed new Coretec laminate flooring throughout and new kitchen appliances! Huge master with walk-in closet and private bath. There are many more features you\'ll love about this home, come check it out!