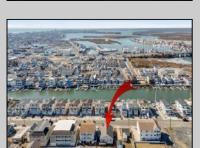

## **COMMENTS**

OPEN HOUSE SATURDAY (3/29) 12:00-2:00. Beautiful Beach Home with some great new upgrades! Located just one block from the Bay and directly across from Ottens Harbor. This is a hot location surrounded by million-dollar homes. If you enjoy getting out on the water, Bunker's Marina is one block away for your Pontoon or boat slip rental needs! The property is on a large 60x100 lot and offers a fenced front and rear yard, big driveway with two car garage, huge wrap around deck and a large rear deck. The inside has a spacious floor plan, including a massive living room with vaulted ceilings, gas fireplace and plenty of windows letting in the natural light! The sellers spared no expense by having the entire interior painted, installed new Coretec laminate flooring throughout and new kitchen appliances! Huge master with walk-in closet and private bath. There are many more features you\'ll love about this home, come check it out!