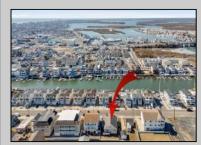

## COMMENTS

OPEN HOUSE SATURDAY (3/29) 12:00-2:00. Beautiful Beach Home with some great new upgrades! Located just one block from the Bay and directly across from Ottens Harbor. This is a hot location surrounded by million-dollar homes. If you enjoy getting out on the water, Bunker's Marina is one block away for your Pontoon or boat slip rental needs! The property is on a large 60x100 lot and offers a fenced front and rear yard, big driveway with two car garage, huge wrap around deck and a large rear deck. The inside has a spacious floor plan, including a massive living room with vaulted ceilings, gas fireplace and plenty of windows letting in the natural light! The sellers spared no expense by having the entire interior painted, installed new Coretec laminate flooring throughout and new kitchen appliances! Huge master with walk-in closet and