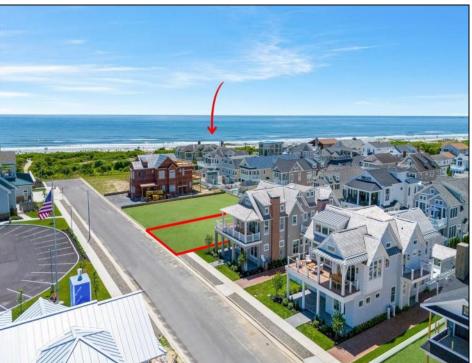

## **COMMENTS**

Welcome to the Stone Harbor Real Estate market! We are thrilled to introduce you to one of the most exciting offerings available right now. Get ready to be amazed by this newly formed 13 lot beach block subdivision, nestled in the peaceful south end of Stone Harbor. These lots are truly exceptional, as they boast the highest elevation in all of Stone Harbor. Imagine waking up to breathtaking views of the ocean and experiencing the magical colors of sunset dancing across the sky right from the comfort of your own home. With underground utilities and state-of-the-art drainage systems in place, convenience and functionality are guaranteed. This particular lot is an absolute gem, measuring an impressive 63 x 110. With such generous dimensions, you\'ll have the opportunity to construct an exquisite single-family home spanning over 3,400 sq ft. Let your imagination run wild as you envision a beautiful pool, a spacious garage, a convenient cabana, and ample room in the backyard for your outdoor oasis perfect for entertainment and relaxation. What sets this property apart is its tranquil unique location in front of a bird sanctuary, providing an additional layer of serenity and privacy. Picture yourself savoring the picturesque views of the ocean from your deck, creating lasting memories with friends and family. This is the perfect opportunity to build your dream home in a serene and idyllic setting. Hurry, as only a few lots are still available! With construction set to commence within months, this is an incredible chance to turn your vision into reality. Rest assured, the property will be sold subject to all state and local building codes, ensuring a safe and compliant construction process. Don\t miss out on this extraordinary opportunity to be a part of the Stone Harbor community. Contact us now and