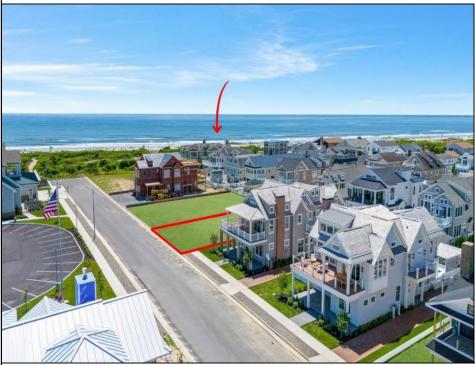

## **COMMENTS**

Welcome to the Stone Harbor Real Estate market! We are thrilled to introduce you to one of the most exciting offerings available right now. Get ready to be amazed by this newly formed 13 lot beach block subdivision, nestled in the peaceful south end of Stone Harbor. These lots are truly exceptional, as they boast the highest elevation in all of Stone Harbor. Imagine waking up to breathtaking views of the ocean and experiencing the magical colors of sunset dancing across the sky right from the comfort of your own home. With underground utilities and state-of-the-art drainage systems in place, convenience and functionality are guaranteed. This particular lot is an absolute gem, measuring an impressive 63 x 110. With such generous dimensions, you\'ll have the opportunity to construct an exquisite single-family home spanning over 3,400 sq ft. Let your imagination run wild as you envision a beautiful pool, a spacious garage, a convenient cabana, and ample room in the backyard for your outdoor oasis perfect for entertainment and relaxation. What sets this property apart is its tranquil unique location in front of a bird sanctuary, providing an additional layer of serenity and privacy. Picture yourself savoring the picturesque views of the ocean from your deck, creating lasting memories with friends and family. This is the perfect opportunity to build your dream home in a serene and idyllic setting. Hurry, as only a few lots are still available! With construction set to commence within months, this is an incredible chance to turn your vision into reality. Rest assured, the property will be sold subject to all state and local building codes, ensuring a safe and compliant construction process. Don\t miss out on this extraordinary opportunity to be a part of the Stone Harbor community. Contact us now and