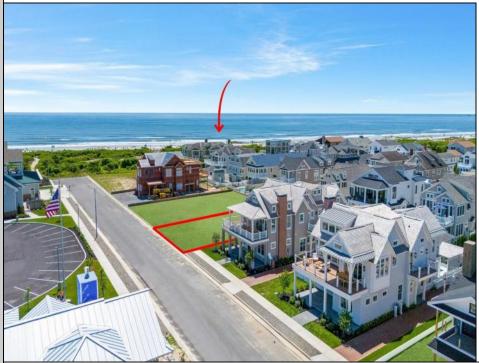

## **COMMENTS**

Welcome to the Stone Harbor Real Estate market! We are thrilled to introduce you to one of the most exciting offerings available right now. Get ready to be amazed by this newly formed 13 lot beach block subdivision, nestled in the peaceful south end of Stone Harbor. These lots are truly exceptional, as they boast the highest elevation in all of Stone Harbor. Imagine waking up to breathtaking views of the ocean and experiencing the magical colors of sunset dancing across the sky right from the comfort of your own home. With underground utilities and state-of-the-art drainage systems in place, convenience and functionality are guaranteed. This particular lot is an absolute gem, measuring an impressive 63 x 110. With such generous dimensions, you\'ll have the opportunity to construct an exquisite single-family home spanning over 3,400 sq ft. Let your imagination run wild as you envision a beautiful pool, a spacious garage, a convenient cabana, and ample room in the backyard for your outdoor oasis perfect for entertainment and relaxation. What sets this property apart is its tranquil unique location in front of a bird sanctuary, providing an additional layer of serenity and privacy. Picture yourself savoring the picturesque views of the ocean from your deck, creating lasting memories with friends and family. This is the perfect opportunity to build your dream home in a serene and idyllic setting. Hurry, as only a few lots are still available! With construction set to commence within months, this is an incredible chance to turn your vision into reality. Rest assured, the property will be sold subject to all state and local building codes, ensuring a safe and compliant construction process. Don\t miss out on this extraordinary opportunity to be a part of the Stone Harbor community. Contact us now and