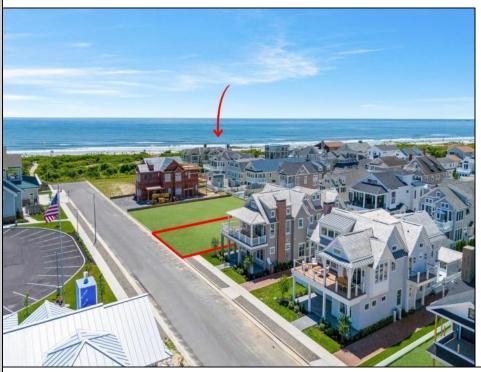

## COMMENTS

Welcome to the Stone Harbor Real Estate market! We are thrilled to introduce you to one of the most exciting offerings available right now. Get ready to be amazed by this newly formed 13 lot beach block subdivision, nestled in the peaceful south end of Stone Harbor. These lots are truly exceptional, as they boast the highest elevation in all of Stone Harbor. Imagine waking up to breathtaking views of the ocean and experiencing the magical colors of sunset dancing across the sky right from the comfort of your own home. With underground utilities and state-of-the-art drainage systems in place, convenience and functionality are guaranteed. This particular lot is an absolute gem, measuring an impressive 63 x 110. With such generous dimensions, you\'ll have the opportunity to construct an exquisite single-family home spanning over 3,400 sq ft. Let your imagination run wild as you envision a beautiful pool, a spacious garage, a convenient cabana, and ample room in the backyard for your outdoor oasis perfect for entertainment and relaxation. What sets this property apart is its tranquil unique location in front of a bird sanctuary, providing an additional layer of serenity and privacy. Picture yourself savoring the picturesque views of the ocean from your deck, creating lasting memories with friends and family. This is the perfect opportunity to build your dream home in a serene and idyllic setting. Hurry, as only a few lots are still available! With construction set to commence within months, this is an incredible chance to turn your vision into reality. Rest assured, the property will be sold subject to all state and local building codes, ensuring a safe and compliant construction process. Don\'t miss out on this extraordinary opportunity to be a part of the Stone Harbor community. Contact us now and s making your dream home a reality!