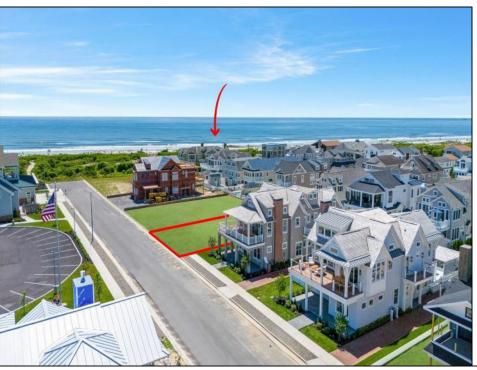

## **COMMENTS**

Welcome to the Stone Harbor Real Estate market! We are thrilled to introduce you to one of the most exciting offerings available right now. Get ready to be amazed by this newly formed 13 lot beach block subdivision, nestled in the peaceful south end of Stone Harbor. These lots are truly exceptional, as they boast the highest elevation in all of Stone Harbor. Imagine waking up to breathtaking views of the ocean and experiencing the magical colors of sunset dancing across the sky right from the comfort of your own home. With underground utilities and state-of-the-art drainage systems in place, convenience and functionality are guaranteed. This particular lot is an absolute gem, measuring an impressive 63 x 110. With such generous dimensions, you\'ll have the opportunity to construct an exquisite single-family home spanning over 3,400 sq ft. Let your imagination run wild as you envision a beautiful pool, a spacious garage, a convenient cabana, and ample room in the backyard for your outdoor oasis perfect for entertainment and relaxation. What sets this property apart is its tranquil unique location in front of a bird sanctuary, providing an additional layer of serenity and privacy. Picture yourself savoring the picturesque views of the ocean from your deck, creating lasting memories with friends and family. This is the perfect opportunity to build your dream home in a serene and idyllic setting. Hurry, as only a few lots are still available! With construction set to commence within months, this is an incredible chance to turn your vision into reality. Rest assured, the property will be sold subject to all state and local building codes, ensuring a safe and compliant construction process. Don\t miss out on this extraordinary opportunity to be a part of the Stone Harbor community. Contact us now and