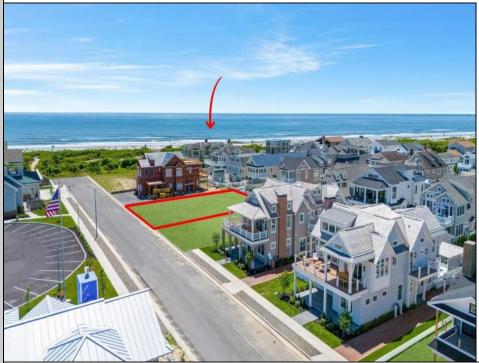

## **COMMENTS**

Welcome to the Stone Harbor Real Estate market! We are thrilled to introduce you to one of the most exciting offerings available right now. Get ready to be amazed by this newly formed 13 lot beach block subdivision, nestled in the peaceful south end of Stone Harbor. These lots are truly exceptional, as they boast the highest elevation in all of Stone Harbor. Imagine waking up to breathtaking views of the ocean and experiencing the magical colors of sunset dancing across the sky right from the comfort of your own home. With underground utilities and state-of-the-art drainage systems in place, convenience and functionality are guaranteed. This particular lot is an absolute gem, measuring an impressive 63 x110. With such generous dimensions, you'll have the opportunity to construct an exquisite single-family home spanning over 3,400 sq ft. Let your imagination run wild as you envision a beautiful pool, a spacious garage, a convenient cabana, and ample room in the backyard for your outdoor oasis perfect for entertainment and relaxation. What sets this property apart is its tranquil unique location in front of a bird sanctuary, providing an additional layer of serenity and privacy. Picture yourself savoring the picturesque views of the ocean from your deck, creating lasting memories with friends and family. This is the perfect opportunity to build your dream home in a serene and idyllic setting. Hurry, as only a few lots are still available! With construction set to commence within months, this is an incredible chance to turn your vision into reality. Rest assured, the property will be sold subject to all state and local building codes, ensuring a safe and compliant construction process. Don\t miss out on this extraordinary opportunity to be a part of the Stone Harbor community. Contact us now and