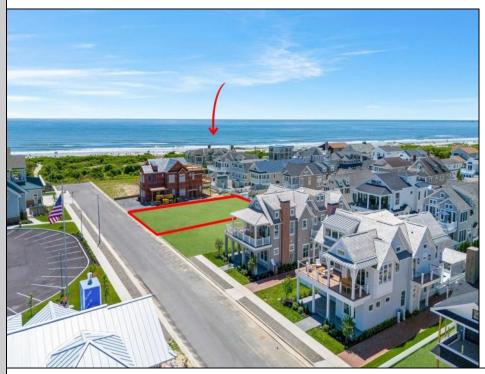

## **COMMENTS**

Welcome to the Stone Harbor Real Estate market! We are thrilled to introduce you to one of the most exciting offerings available right now. Get ready to be amazed by this newly formed 13 lot beach block subdivision, nestled in the peaceful south end of Stone Harbor. These lots are truly exceptional, as they boast the highest elevation in all of Stone Harbor. Imagine waking up to breathtaking views of the ocean and experiencing the magical colors of sunset dancing across the sky right from the comfort of your own home. With underground utilities and state-of-the-art drainage systems in place, convenience and functionality are guaranteed. This particular lot is an absolute gem, measuring an impressive 63 x110. With such generous dimensions, you'll have the opportunity to construct an exquisite single-family home spanning over 3,400 sq ft. Let your imagination run wild as you envision a beautiful pool, a spacious garage, a convenient cabana, and ample room in the backyard for your outdoor oasis perfect for entertainment and relaxation. What sets this property apart is its tranquil unique location in front of a bird sanctuary, providing an additional layer of serenity and privacy. Picture yourself savoring the picturesque views of the ocean from your deck, creating lasting memories with friends and family. This is the perfect opportunity to build your dream home in a serene and idyllic setting. Hurry, as only a few lots are still available! With construction set to commence within months, this is an incredible chance to turn your vision into reality. Rest assured, the property will be sold subject to all state and local building codes, ensuring a safe and compliant construction process. Don\t miss out on this extraordinary opportunity to be a part of the Stone Harbor community. Contact us now and