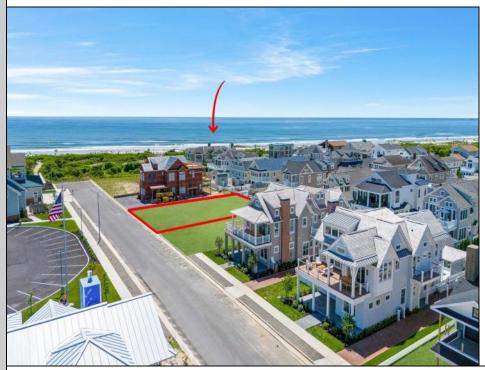

## **COMMENTS**

Welcome to the Stone Harbor Real Estate market! We are thrilled to introduce you to one of the most exciting offerings available right now. Get ready to be amazed by this newly formed 13 lot beach block subdivision, nestled in the peaceful south end of Stone Harbor. These lots are truly exceptional, as they boast the highest elevation in all of Stone Harbor. Imagine waking up to breathtaking views of the ocean and experiencing the magical colors of sunset dancing across the sky right from the comfort of your own home. With underground utilities and state-of-the-art drainage systems in place, convenience and functionality are guaranteed. This particular lot is an absolute gem, measuring an impressive 63 x110. With such generous dimensions, you'll have the opportunity to construct an exquisite single-family home spanning over 3,400 sq ft. Let your imagination run wild as you envision a beautiful pool, a spacious garage, a convenient cabana, and ample room in the backyard for your outdoor oasis perfect for entertainment and relaxation. What sets this property apart is its tranquil unique location in front of a bird sanctuary, providing an additional layer of serenity and privacy. Picture yourself savoring the picturesque views of the ocean from your deck, creating lasting memories with friends and family. This is the perfect opportunity to build your dream home in a serene and idyllic setting. Hurry, as only a few lots are still available! With construction set to commence within months, this is an incredible chance to turn your vision into reality. Rest assured, the property will be sold subject to all state and local building codes, ensuring a safe and compliant construction process. Don\t miss out on this extraordinary opportunity to be a part of the Stone Harbor community. Contact us now and