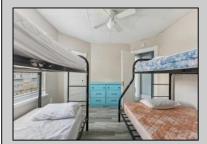

## COMMENTS

6-unit multi-family building has been rented seasonally but recently had heat installed so yearround renting is an option. Seasonal rent for all 6 units is gross \$120,000. There is a 2-car driveway along with street parking available. Many recent upgrades as well as only a short walk to both the beach and boardwalk. There is a shed in the backyard that includes 2-coin operated washers and 2-coin operated dryers. It would also make a great building for condo conversions. **PROPERTY DETAILS** 