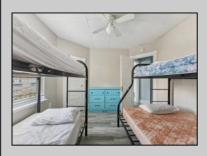

## **COMMENTS**

6-unit multi-family building has been rented seasonally but recently had heat installed so year-round renting is an option. Seasonal rent for all 6 units is gross \$120,000. There is a 2-car driveway along with street parking available. Many recent upgrades as well as only a short walk to both the beach and boardwalk. There is a shed in the backyard that includes 2-coin operated washers and 2-coin operated dryers. It would also make a great building for condo conversions.